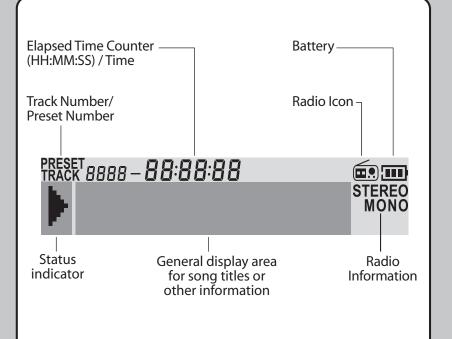

Next FM Preset

Turn On player

Previous Track

• Turn Off player

Scan Down

Fine Tune Down

• Previous FM Preset

- Fine Tune Up
- Scan Up